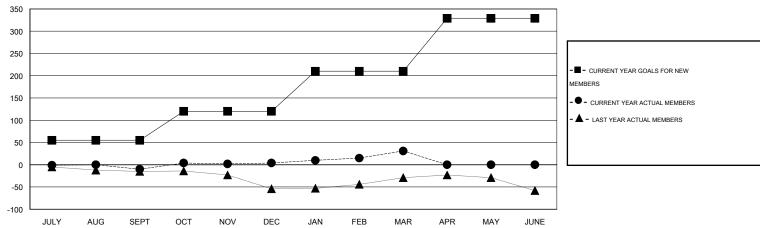

## GMT: Gary Wong LOCATION IDAHO GMT CA 1

|                                      |                  | Clubs             |                  |                  | Members                     |                    |                                     |                    |                  |
|--------------------------------------|------------------|-------------------|------------------|------------------|-----------------------------|--------------------|-------------------------------------|--------------------|------------------|
|                                      | RESU             | LTS FOR 2014-2015 | i                |                  | RESULTS FOR 2014-2015       |                    |                                     |                    |                  |
| QUARTER                              | NEW CLUB<br>GOAL | NEW CLUBS         | DROPPED<br>CLUBS | NET<br>GAIN/LOSS | QUARTER                     | NEW MEMBER<br>GOAL | CHARTER AND<br>NEW MEMBERS<br>ADDED | DROPPED<br>MEMBERS | NET<br>GAIN/LOSS |
| JULY/AUG/SEPT                        | 1                | 0                 | 0                | 0                | JULY/AUG/SEPT               | 55<br>65           | 36<br>42                            | 46<br>28           | -10<br>14        |
| OCT/NOV/DEC JAN/FEB/MAR APR/MAY/JUNE | 1 2              | 1                 | 1 0              | 0                | JAN/FEB/MAR<br>APR/MAY/JUNE | 90<br>119          | 58<br>0                             | 31<br>0            | 27<br>0          |

## GOALS AND ACTUAL MEMBERS CUMULATIVE

| DROPPED CLUBS: 1  DROPPED MEMBERS |     | 26 CLUBS OF 43 ADDED 1 OR MORE NEW MEMBERS | GENDER DISTRIBU  MALE  FEMALE | TION<br>740 (65.37%)<br>392 (34.63%) |     |
|-----------------------------------|-----|--------------------------------------------|-------------------------------|--------------------------------------|-----|
| DECEASED                          | 8   | CLICK HERE FOR HEALTH                      | FAMILY UNIT MEMBERS           |                                      | 246 |
| CLUB CANCELLED                    | 11  | ASSESSMENT DATA                            | HEAD OF HOUSEHOLD             |                                      | 121 |
| OTHER                             | 86  |                                            | NOV. UEAR OF HOUSEHOLD        | 125                                  |     |
| TOTAL                             | 105 |                                            | NON-HEAD OF HOUSEHOLI         | )                                    | 125 |