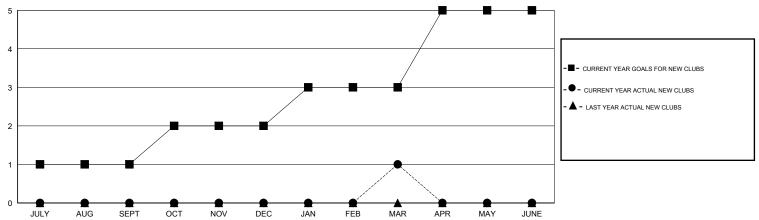

## GMT: Gary Wong LOCATION IDAHO GMT CA 1

|                                      |                  | Clubs             |                  |                  | Members                     |                    |                                     |                    |                  |
|--------------------------------------|------------------|-------------------|------------------|------------------|-----------------------------|--------------------|-------------------------------------|--------------------|------------------|
|                                      | RESU             | LTS FOR 2014-2015 | i                |                  | RESULTS FOR 2014-2015       |                    |                                     |                    |                  |
| QUARTER                              | NEW CLUB<br>GOAL | NEW CLUBS         | DROPPED<br>CLUBS | NET<br>GAIN/LOSS | QUARTER                     | NEW MEMBER<br>GOAL | CHARTER AND<br>NEW MEMBERS<br>ADDED | DROPPED<br>MEMBERS | NET<br>GAIN/LOSS |
| JULY/AUG/SEPT                        | 1                | 0                 | 0                | 0                | JULY/AUG/SEPT               | 55<br>65           | 36<br>42                            | 46<br>28           | -10<br>14        |
| OCT/NOV/DEC JAN/FEB/MAR APR/MAY/JUNE | 1 2              | 1                 | 1 0              | 0                | JAN/FEB/MAR<br>APR/MAY/JUNE | 90<br>119          | 58<br>0                             | 31<br>0            | 27<br>0          |

## GOALS AND ACTUAL NEW CLUBS CUMULATIVE